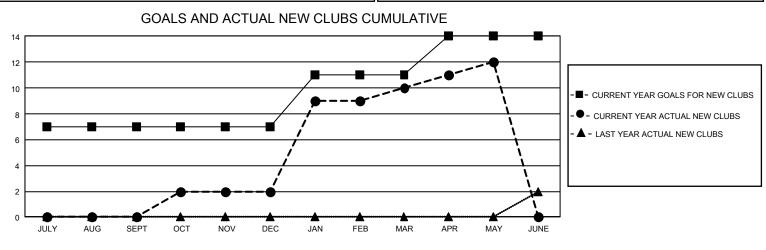

## GAT MONTHLY MEMBERSHIP PROGRESS REPORT

GMT Constitutional Area 5 - C, Group B

REPORT DOES NOT INCLUDE CLUBS IN UNDISTRICTED AREAS.

| Clubs                 |               |           |               | Members               |                          |                         |                                                    |
|-----------------------|---------------|-----------|---------------|-----------------------|--------------------------|-------------------------|----------------------------------------------------|
| RESULTS FOR 2023-2024 |               |           |               | RESULTS FOR 2023-2024 |                          |                         |                                                    |
| QUARTER               | NEW CLUB GOAL | NEW CLUBS | DROPPED CLUBS | QUARTER               | EMBER GROWTH NET<br>GOAL | MEMBER GROWTH<br>ACTUAL | DROPPED MEMBERS<br>ACTUAL (including<br>transfers) |
| JULY/AUG/SEPT         | 21            | 0         | 0             | JULY/AUG/SEP1         | т 780                    | 663                     | 88                                                 |
| OCT/NOV/DEC           | 0             | 2         | 0             | OCT/NOV/DEC           | 290                      | 499                     | 56                                                 |
| JAN/FEB/MAR           | 12            | 8         | 0             | JAN/FEB/MAR           | 260                      | 547                     | 79                                                 |
| APR/MAY/JUNE          | 9             | 2         | 0             | APR/MAY/JUNE          | 200                      | 503                     | 65                                                 |