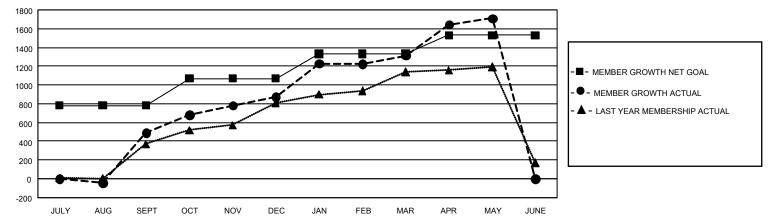

## GAT MONTHLY MEMBERSHIP PROGRESS REPORT

GMT Constitutional Area 5 - C, Group B

REPORT DOES NOT INCLUDE CLUBS IN UNDISTRICTED AREAS.

| Clubs                 |               |           |               | Members               |                          |                         |                                                    |
|-----------------------|---------------|-----------|---------------|-----------------------|--------------------------|-------------------------|----------------------------------------------------|
| RESULTS FOR 2023-2024 |               |           |               | RESULTS FOR 2023-2024 |                          |                         |                                                    |
| QUARTER               | NEW CLUB GOAL | NEW CLUBS | DROPPED CLUBS | QUARTER               | EMBER GROWTH NET<br>GOAL | MEMBER GROWTH<br>ACTUAL | DROPPED MEMBERS<br>ACTUAL (including<br>transfers) |
| JULY/AUG/SEPT         | 21            | 0         | 0             | JULY/AUG/SEP1         | т 780                    | 663                     | 88                                                 |
| OCT/NOV/DEC           | 0             | 2         | 0             | OCT/NOV/DEC           | 290                      | 499                     | 56                                                 |
| JAN/FEB/MAR           | 12            | 8         | 0             | JAN/FEB/MAR           | 260                      | 547                     | 79                                                 |
| APR/MAY/JUNE          | 9             | 2         | 0             | APR/MAY/JUNE          | 200                      | 503                     | 65                                                 |